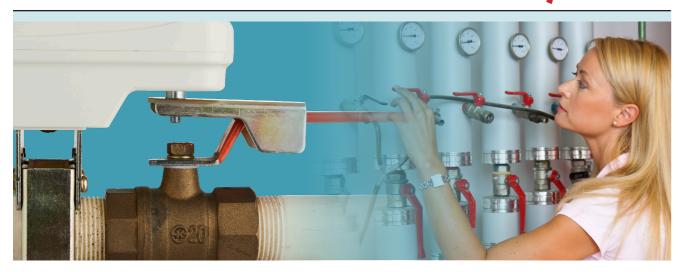

# Gas leak alarm/shut-off system

- Automatic blocking in case of gas leaks. Remote control(open/close) is also available.
- You can check the open and closed status from the control unit.
- Blocking can be quickly done with the speed within 10 seconds (for home use) and 30 seconds (for industrial use).
- It can be used for intermediate valves in piping.
- It can be used for automatic control systems in various plants of industrial power generation facilities and heating and cooling facilities.
- It can be opened and closed manually even in case of power cut or emergency.