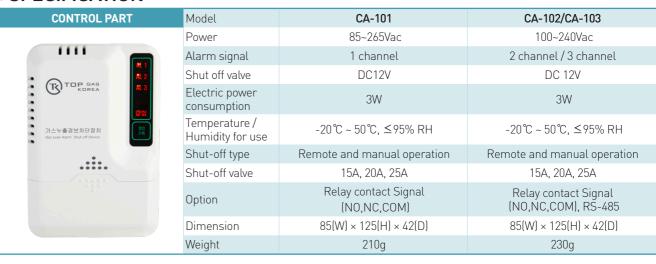

# Gas leak alarm/shut-off system

- Automatic blocking in case of gas leaks. Remote control(open/close) is also available.
- You can check the open and closed status from the control unit.
- Blocking can be quickly done with the speed within 10 seconds (for home use) and 30 seconds (for industrial use).
- It can be used for intermediate valves in piping.
- It can be used for automatic control systems in various plants of industrial power generation facilities and heating and cooling facilities.
- It can be opened and closed manually even in case of power cut or emergency.

#### **SPECIFICATION**

| CONTROL PART                             | Model                             | CA-203 / CA-206 / CA-209                   |
|------------------------------------------|-----------------------------------|--------------------------------------------|
|                                          | Power                             | 100~240Vac                                 |
|                                          | Alarm signal                      | 3 channel / 6 channel / 9 channel          |
| 21 44 42                                 | Shut off valve                    | DC24V                                      |
| az a | Electric power consumption        | 3W / 5W / 8W                               |
|                                          | Temperature /<br>Humidity for use | -20°C ~ 50°C, ≤95% RH                      |
|                                          | Shut-off type                     | Remote and manual operation                |
|                                          | Shut-off valve                    | 32A, 40, 50A, 65A, 80A, 100A               |
|                                          | Option                            | Relay contact Signal / (NO,NC,COM), RS-485 |
|                                          | Dimension                         | 155(W) × 200(H) × 75(D)                    |
|                                          | Weight                            | 730g                                       |